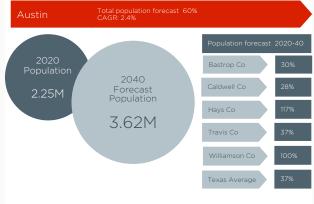

Further population growth is expected to keep demand up for housing and facilities. The Texas Demographic Center Population Projections forecasts a population increase of 60% over the next two decades in the Austin metropolitan area, increasing the population from 2.25 million today to 3.62 million in 2040. Within the metropolitan area, Hays County and Williamson County are expected to see the strongest increase, with local populations forecast to more than double (chart 2).

### CHART 2: AUSTIN POPULATION FORECAST