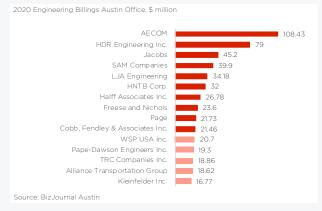

.

Local architects' billings declined to \$260.1 million in 2020, down 6% year-on-year, reflecting slower design and planning work, which also led to fewer project starts last year. In 2020, architects' billings of the top 5 architects, together accounting for nearly 60% of the market, fell by 12% to \$148.4 million, indicating that larger architects were hit harder by the downturn.

Total local engineering consultants' billings stood at \$758.6 million, according to BizJournal Austin, of which the top 10 took 55% of the market (chart 11).



### **CHART 9: LARGEST AUSTIN CONTRACTORS**

Top 30 commercial and residential contractors' billings



### CHART 10: LARGEST AUSTIN ARCHITECTS

### Reported Austin Office: Architect Design Revenue



### CHART 11: LARGEST AUSTIN DESIGN CONSULTANTS



# BUILDING COST + SUPPLY CHAIN CAPACITY

### **Building costs + Bid submission prices**

Due to sharply higher building material prices, national building input cost inflation (BCI) continues to escalate. In the first eight months of the year, building costs are nearly 8% higher than average 2020 costs. Between December 2020 and August 2021 alone, building input costs are on average 12% higher. (chart 12).

The rise in input costs is only slowly feeding through the supply chain, according to the Turner Construction Index, which shows stagnating contractor prices between Q3 2020 and Q1 2021. Only in the second quarter of 2021, contractors started to push through higher prices, with the index showing a 1.3% increase quarter-on-quarter. On average, contractor prices in the first half of thi