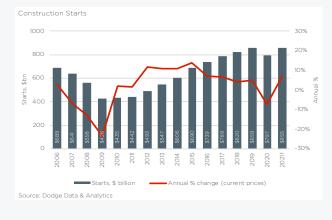

New construction starts in July 2021 totalled \$854.8 billion on an annualized basis, up by more than a third compared to a year ago. At \$519 billion, starts in the first seven months of this year were 15% higher compared to a year earlier and compare to \$493.1 billion during the same period in the pre-pandemic 2019. Residential construction continues to outperform, with \$248.2 billion worth of construction starts in the year to July 2021, up 30% year-on-year. Non-residential starts totalled \$158.7 billion during this period, somewhat higher than last year, but still significantly lower compared to 2019 levels. A similar trend is being observed in the infrastructure sector, where starts in the first seven months totalled \$112 billion, 2% up compared to last year, but lower than the \$123.1 billion seen in 2019.

Dodge expects the value of construction starts, which dropped 7% to \$797 billion in 2020, to increase by 7% to \$855bn in 2021, somewhat below pre-pandemic levels, as a rise in residential (+9%) and infrastructure (+5%) work unable to lift a mixed performance within the non-residential market. Commercial starts are expected to increase, led by warehousing and data center related construction. Retail, hospitality and leisure construction starts, which had dropped by more than 20% in 2020, are expected to remain subdued this year and possibly next, as project owners and clients will wait for a return in customers and revenues. A further expansion in construction starts is expected in 2022, with the industry readying itself to any boost to the sector under Joe Biden's infrastructure package, which, if implemented, could start having an impact from 2022.

### **CHART 5: US CONSTRUCTION STARTS**

Starts are forecast to increase to \$855 bn in 2021, a similar level to 2019

Our View: The \$1.2-trillion Infrastructure and Jobs plan passed its first political hurdle gaining approval by the U.S. Senate. Whilst this is just a first step, the measures could be a substantial boost to available funding and construction spending over the next decade. To meet the challenge of delivering a wide range of public works, the U.S. construction supply chain would have to ramp up capacity significantly. Given the skilled labor shortages seen in the pre-pandemic years and the more recent sharp increases in the price of key materials, such as lumber and steel, any additional capacity constraints could 1) have a significant inflationary impact on construction projects, and 2) limit the speed at which projects can be executed, especially in sector with a large requirements for specialist labor.