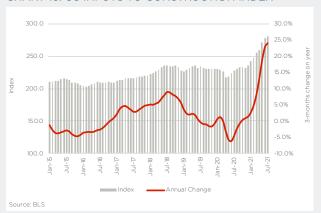

Positively, architects' performance continues to improve, with new project activity (design contracts) and their billings increasing since the start of 2021 (chart 4). Reflecting an improvement in industry activity, contractors' work backlog has increased in 2021, according to the Associated Builders and Contractors. Nationally, the backlog averaged 8.5 months in the first seven months of 2021. The South recorded an average backlog of 8.6 months over the same period.

### CHART 4: ARCHITECTS' BILLINGS

Billings in the Southern region, which includes Texas, are increasing largely in line with the national average.