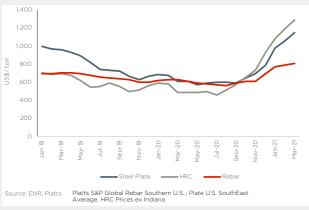

### **CHART 5: US CONSTRUCTION STARTS**

Starts are forecast to increase to \$855 bn in 2021, a similar level to 2019

Our View: The \$1.2-trillion Infrastructure and Jobs plan passed its first political hurdle gaining approval by the U.S. Senate. Whilst this is just a first step, the measures could be a substantial boost to available funding and construction spending over the next decade. To meet the challenge of delivering a wide range of public works, the U.S. construction supply chain would have to ramp up capacity significantly. Given the skilled labor shortages seen in the pre-pandemic years and the more recent sharp increases in the price of key materials, such as lumber and steel, any additional capacity constraints could 1) have a significant inflationary impact on construction projects, and 2) limit the speed at which projects can be executed, especially in sector with a large requirements for specialist labor.

Construction starts stabilized in 2021, but are expected to remain below their 2019 peak levels. Apart from the pandemic hangover, the shortage and high prices of key building materials such as steel and lumber are impacting construction budgets, with the risk that some owners will delay projects to re-evaluate their project financials and schedules.