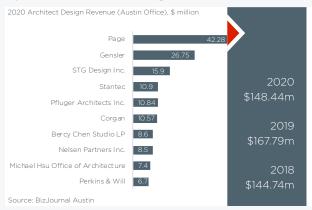

last year, somewhat outperforming the wider market.

Local architects' billings declined to \$260.1 million in 2020, down 6% year-on-year, reflecting slower design and planning work, which also led to fewer project starts last year. In 2020, architects' billings of the top 5 architects, together accounting for nearly 60% of the market, fell by 12% to \$148.4 million, indicating that larger architects were hit harder by the downturn.

Total local engineering consultants' billings stood at \$758.6 million, according to BizJournal Austin, of which the top 10 took 55% of the market (chart 11).



### **CHART 9: LARGEST AUSTIN CONTRACTORS**

Top 30 commercial and residential contractors' billings



### CHART 10: LARGEST AUSTIN ARCHITECTS

### Reported Austin Office: Architect Design Revenue



### CHART 11: LARGEST AUSTIN DESIGN CONSULTANTS



# BUILDING COST + SUPPLY CHAIN CAPACITY

### **Building costs + Bid submission prices**

Due to sharply higher building material prices, national building input cost inflation (BCI) continues to escalate. In the first eight months of the year, building costs are nearly 8% higher than average 2020 costs. Between December 2020 and August 2021 alone, building input costs are on average 12% higher. (chart 12).

The rise in input costs is only slowly feeding through the supply chain, according to the Turner Construction Index, which shows stagnating contractor prices between Q3 2020 and Q1 2021. Only in the second quarter of 2021, contractors started to push through higher prices, with the index showing a 1.3% increase quarter-on-quarter. On