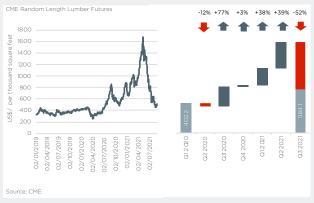

### **CHART 5: US CONSTRUCTION STARTS**

Starts are forecast to increase to \$855 bn in 2021, a similar level to 2019

Our View: The \$1.2-trillion Infrastructure and Jobs plan passed its first political hurdle gaining approval by the U.S. Senate. Whilst this is just a first step, the measures could be a substantial boost to available funding and construction spending over the next decade. To meet the challenge of delivering a wide range of public works, the U.S. construction supply chain would have to ramp up capacity significantly. Given the skilled labor shortages seen in the pre-pandemic years and the more recent sharp increases in the price of key materials, such as lumber and steel, any additional capacity constraints could 1) have a significant inflationary impact on construction projects, and 2) limit the speed at which projects can be executed, especially in sector with a large requirements for specialist labor.

Construction starts stabilized in 2021, but are expected to remain below their 2019 peak levels. Apart from the pandemic hangover, the shortage and high prices of key building materials such as steel and lumber are impacting construction budgets, with the risk that some owners will delay projects to re-evaluate their project financials and schedules.