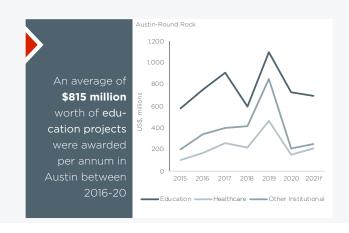

Despite the drop in 2020 construction starts, activity on site appears solid, as a number of projects that commenced earlier are being rolled out. Whilst construction activity currently under-way is focused on the commercial, single and multiresidential projects, other sectors, most notably industrial, warehousing, healthcare and education are also seeing an increase in demand.

### TOTAL INSTITUTIONAL CONSTRUCTION STARTS