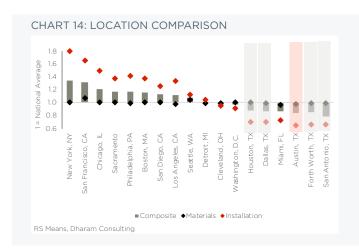

14). Building costs in Austin are around 15% lower than the national average.

ENR figures suggest that Austin construction labor cost are 35% lower than the national average, while the Bureau of Labor Statistics data show a smaller difference of 15%.

The local construction job market continued to expand throughout 2020 and 2021, largely as construction activity was allowed to continue during the pandemic lockdown. Local construction employment growth outpaced the national and Texas average over the past three years, and competition for trades / sub-contractor resources is strong. Average local construction wages increased by 2.5-3% in 2020, largely in line with national averages, but we estimated that labor cost inflation, at around 3-4% in 2021 is higher than the national average.







**Labor Cost + Market Capacity** 

The Austin construction labor pool is relatively deep and strong construction activity over the past years has drawn in additional resources. Nevertheless, the volume of construction projects that have been and are ongoing in the region and Texas are maintaining high demand for skilled labor and contractors experienced to work on large-scale construction projects (as well as for materials and equipment), so that some capacity constraints are being reported in particular for specialist trades which is impacting costs and schedules.

Occupation (market) wages for key construction trades are shown in table 3. Prevailing wages are required for municipal construction contracts for all publicly funded construction projects and all City of Austin construction