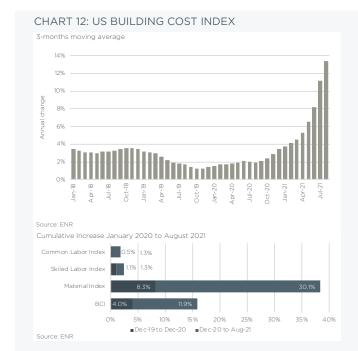

art 14). Building costs in Austin are around 15% lower than the national average.

ENR figures suggest that Austin construction labor cost are 35% lower than the national average, while the Bureau of Labor Statistics data show a smaller difference of 15%.

The local construction job market continued to expand throughout 2020 and 2021, largely as construction activity was allowed to continue during the pandemic lockdown. Local construction employment growth outpaced the national and Texas average over the past three years, and competition for trades / sub-contractor resources is strong. Average local construction wages increased by 2.5-3% in 2020, largely in line with national averages, but we estimated that labor cost inflation, at around 3-4% in 2021 is higher than the national average.







**Labor Cost + Market Capacity** 

The Austin construction labor pool is relatively deep and strong construction activity over the past years has drawn in additional resources. Nevertheless, the volume of construction projects that have been and are ongoing in the region and Texas are maintaining high demand for skilled labor and contractors experienced to work on large-scale construction projects (as well as for materials and equipment), so that some capacity constraints are being reported in particular for specialist trades which is impacting costs and schedules.

Occupation (market) wages for key construction trades are shown in table 3. Prevailing wages are required for municipal construction contracts for all publicly funded construction projects and all City of Austin construct