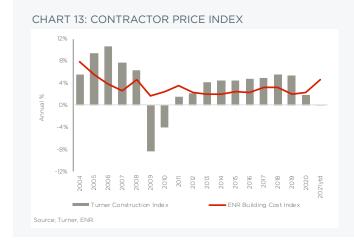

t 14). Building costs in Austin are around 15% lower than the national average.

ENR figures suggest that Austin construction labor cost are 35% lower than the national average, while the Bureau of Labor Statistics data show a smaller difference of 15%.

The local construction job market continued to expand throughout 2020 and 2021, largely as construction activity was allowed to continue during the pandemic lockdown. Local construction employment growth outpaced the national and Texas average over the past three years, and competition for trades / sub-contractor resources is strong. Average local construction wages increased by 2.5-3% in 2020, largely in line with national averages, but we estimated that labor cost inflation, at around 3-4% in 2021 is higher than the national average.







**Labor Cost + Market Capacity** 

The Austin construction labor pool is relatively deep and strong construction activity over the past years has drawn in additional resources. Nevertheless, the volume of construction projects that have been and are ongoing in the region and Texas are maintaining high demand for skilled labor and contractors experienced to work on large-scale construction projects (as well as for materials and equipment), so that some capacity constraints are being reported in particular for specialist trades which is impacting costs and schedules.

Occupation (market) wages for key construction trades are shown in table 3. Prevailing wages are required for municipal construction contracts for all publicly funded construction projects and all City of Austin constructio