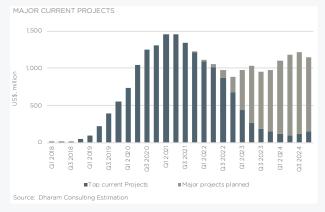

### TOTAL CONSTRUCTION STARTS

2021 Construction starts are forecast to stagnate at 2020 levels, but a large number of significant projects are in the planning + design phase and could be awarded in the near to medium term.

### **Current construction pipeline**

includes projects currently on site and does not include largescale projects in planning for which a construction schedule is not yet defined.

TABLE 1: AUSTIN - LARGE PROJECTS PIPELINE