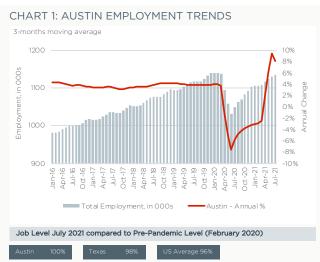

In percentage terms, Austin recovered all jobs lost between February and April 2020 (12%) by mid-2021. In comparison, job levels in Texas and the U.S. remain 2% and 4%, respectively lower in July 2021 compared to the beginning of 2020 (chart 1).