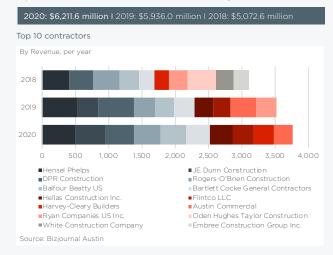

dential contractors accounted for 30% of the market in 2020 and saw their billings increase by 7% last year, somewhat outperforming the wider market.

Local architects' billings declined to \$260.1 million in 2020, down 6% year-on-year, reflecting slower design and planning work, which also led to fewer project starts last year. In 2020, architects' billings of the top 5 architects, together accounting for nearly 60% of the market, fell by 12% to \$148.4 million, indicating that larger architects were hit harder by the downturn.

Total local engineering consultants' billings stood at \$758.6 million, according to BizJournal Austin, of which the top 10 took 55% of the market (chart 11).



### **CHART 9: LARGEST AUSTIN CONTRACTORS**

Top 30 commercial and residential contractors' billings



### CHART 10: LARGEST AUSTIN ARCHITECTS

### Reported Austin Office: Architect Design Revenue



### CHART 11: LARGEST AUSTIN DESIGN CONSULTANTS



# BUILDING COST + SUPPLY CHAIN CAPACITY

### **Building costs + Bid submission prices**

Due to sharply higher building material prices, national building input cost inflation (BCI) continues to escalate. In the first eight months of the year, building costs are nearly 8% higher than average 2020 costs. Between December 2020 and August 2021 alone, building input costs are on average 12% higher. (chart 12).

The rise in input costs is only slowly feeding through the supply chain, according to the Turner Construction Index, which shows stagnating contractor prices between Q3 2020 and Q1 2021. Only in the second quarter of 2021, contractors star