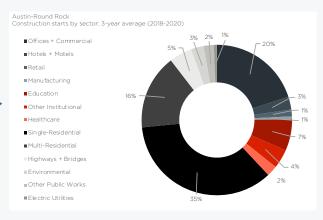

#### SECTOR BREAKDOWN

Single Residential construction is the largest sector, followed by offices + commercial and multi-residential projects.