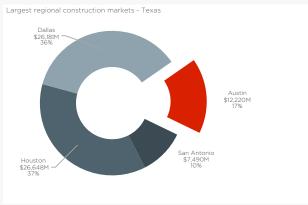

### SECTOR SIZE

Austin is the 3rd largest construction market in Texas, behind the much bigger Houston and Dallas markets. Most national architects, designers, engineers and contractors operate in the market. In addition there is a significant number of local and regional players in the supply chain.