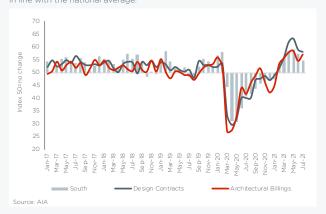

Positively, architects' performance continues to improve, with new project activity (design contracts) and their billings increasing since the start of 2021 (chart 4). Reflecting an improvement in industry activity, contractors' work backlog has increased in 2021, according to the Associated Builders and Contractors. Nationally, the backlog averaged 8.5 months in the first seven months of 2021. The South recorded an average backlog of 8.6 months over the same period.

### CHART 4: ARCHITECTS' BILLINGS

Billings in the Southern region, which includes Texas, are increasing largely in line with the national average.