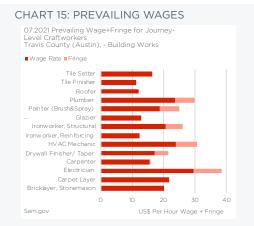

| \$        | 23.09 | \$    | 23.99                     | 0.90             | \$ | 26.19 | \$ | 26.60 |
| Structural Iron and Steel Workers                            | \$        | 23.92 | \$    | 26.97                     | 0.96             | \$ | 28.45 | \$ | 28.20 |
| Helpers, Construction Trades, All Other                      | \$        | 14.96 | \$    | 15.98                     | 0.95             | \$ | 16.06 | \$ | 16.89 |
| Construction and Building Inspectors                         | \$        | 29.86 | \$    | 31.02                     | 0.97             | \$ | 30.96 | \$ | 31.96 |
| Source: BLS, Dharam Consulting                               |           |       |       |                           |                  |    |       |    |       |





### **Building Materials**

The spike in building material prices, witnessed since Summer 2020 continued into the summer of 2021, together with long lead times for key items impacting project costs, schedules and cash flows of the supply chain and challenging the financial viability of construction projects. Volatility in global commodity markets remains high and whilst some commodity prices, including oil, copper and lumber have retreated from their recent pikes, prices remain high and the decline is not widespread.

Oil slipped to \$67.5/bbl in August, down \$5 on July but still 60% higher year-on-year. Similarly, global copper prices fell to \$9,357/ ton in August, down from above \$10,000/ ton mark in May, but still nearly 50% higher than last year. Current copper price levels, cou