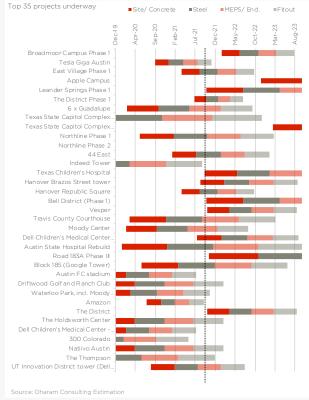

### **Current construction pipeline**

includes projects currently on site and does not include largescale projects in planning for which a construction schedule is not yet defined.

TABLE 1: AUSTIN - LARGE PROJECTS PIPELINE