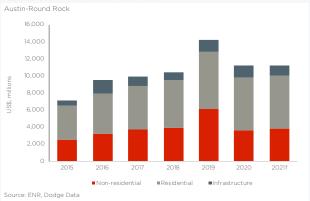

Construction starts are estimated to have totalled \$11.2bn in 2020, down from \$14.3bn in 2019 (chart 6). Nevertheless, a number of major projects progressed to site last year, most notably the \$1.1bn Tesla Giga Factory and the UT Innovation District tower (Dell Medical School Block 164), which helped to provide confidence to the local market.

Construction starts stabilized in 2021, but are expected to remain below their 2019 peak levels. Apart from the pandemic hangover, the shortage and high prices of key building materials such as steel and lumber are impacting construction budgets, with the risk that some owners will delay projects to re-evaluate their project financials and schedules.

### **CHART 6: AUSTIN CONSTRUCTION STARTS**