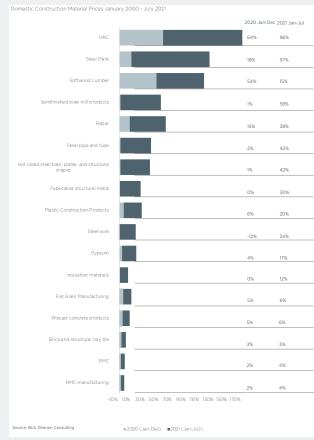

l into the final months of 2021.

Overall construction input prices increased 24.1% in the three months to July compared to a year ago, driven in particular by steel prices. Steel prices continue to rise significantly in the US, in contrast to China and Europe, where steel prices have levelled in recent weeks. In contrast, softwood lumber prices have tumbled in recent months from their all-time highs. CME Random Length Lumber Futures fell back to \$513 at the end of August 2021 from \$1,686 in May 2021.

Building price volatility looks set to remain a key feature for the current construction market, impacting procurement decisions and project cost estimation.

### CHART 16: US INPUTS TO CONSTRUCTION INDEX







### CHART 18: LUMBER PRICES



### CHART 19: US BUILDING MATERIALS INFLATION



### **BID SUBMISSION**

### **PRICES**

Whilst we are yet to see a significant uplift in new construction starts both nationally and in the Austin region, especially compared to pre-pandemic levels, demand is recovering most visibly in the rise in projects in the later stages of planning + design. At the same time, sharply higher building material prices and supply constraints causing long lead times remain challenging issues to a broader recovery in the sector.

Construction input costs in Austin, Texas are estimated to have risen in line with national averages over the past year, though a more buoyant construction labor market has put higher pressure on labor costs than elsewhere.

Nationally, we expect the current trend to continue in which inflationary pressures outweigh factors putt