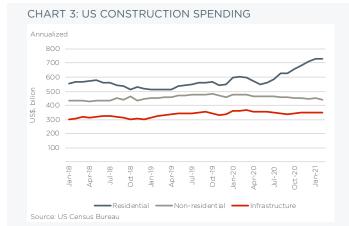

### National construction sector activity

Construction spending and new starts data paint a mixed picture of industry activity. Total construction spending stood at an annual \$1,552.2 billion in June 2021, up 8.2% year-on-year when the industry was in the middle of a number of regional lock-downs. Overall growth masks a sharp divergence in sub-sector fortunes. Residential construction rose by nearly 30% to \$772.4 billion, by far outperforming the other industry sectors. In contrast, non-residential construction, at an annualized \$779.9 billion in June 2021 was lower than last year. Hospitality and amusement + recreation related construction remain weak, but other sub-sectors including commercial offices, educational and public safety related construction are also displaying subdued activity levels. Infrastructure spending, at \$337 billion in June 2021, was down 4% year-on-year.

New construction starts in July 2021 totalled \$854.8 billion on an annualized basis, up by more than a third compared to a year ago. At \$519 billion, starts in the first seven months of this year were 15% higher compared to a year earlier and compare to \$493.1 billion during the same period in the pre-pandemic 2019. Residential construction continues to outperform, with \$248.2 billion worth of construction starts in the year to July 2021, up 30% year-on-year. Non-residential starts totalled \$158.7 billion during this period, somewhat higher than last year, but still significantly lower compared to 2019 levels. A similar trend is being observed in the infrastructure sector, where starts in the first seven months totalled \$112 billion, 2% up compared to last year, but lower than the \$123.1 billion seen in 2019.